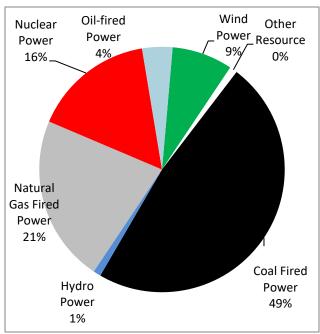

**Exhibit A: Sources of Electricity Table** 

**Exhibit B: Sources of Electricity Supplied** for the 12 months ending 6/30/18 Oil-fired Wind Nuclear Power Power

| Sources of Electricity Supplied for the 12 months ending 6/30/18 | Percentage<br>of Total |
|------------------------------------------------------------------|------------------------|
| Biomass Power                                                    | 0%                     |
| Coal-fired power                                                 | 48%                    |
| Hydro power                                                      | 1%                     |
| Natural gas-fired power                                          | 22%                    |
| Nuclear power                                                    | 16%                    |
| Oil-fired power                                                  | 4%                     |
| Solar power                                                      | 0%                     |
| Wind power                                                       | 8%                     |
| Other resources                                                  | 0%                     |
| Unknown resources purchased from other companies                 | 0%                     |
| TOTAL                                                            | 100%                   |